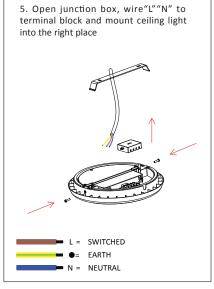

\*Tested on the Domus EV-DIMMER (20505). May work on others but not tested.

**Note:** -The lamp must be installed by professional electrician -Ensure the power supply is switched off before fitting this product